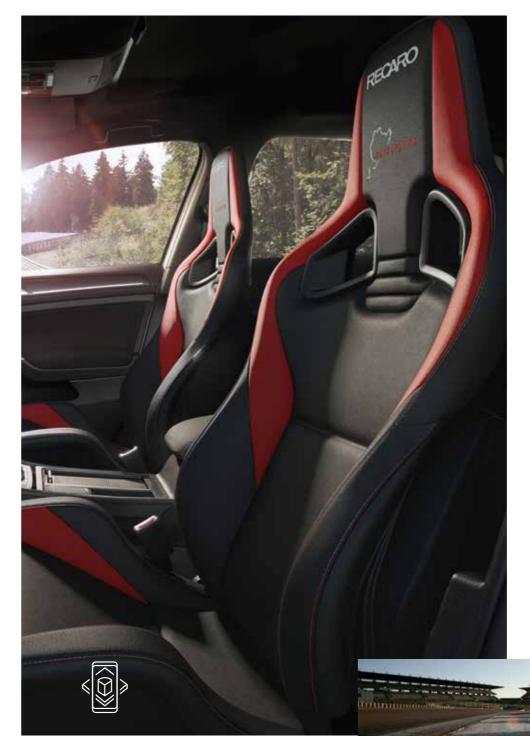

#### Craftsmanship:

This RECARO Sportster CS special edition is crafted to perfection down to the tiniest detail and using the finest materials. Available as a performance seat for driver or passenger, it combines an exclusively designed slim backrest with innovative materials – from premium-quality black leather seat upholstery to an integrated headrest complete with stitched RECARO and Nürburgring logos. And we've underlined its dynamic image in red, with decorative stitching as well as sporty accent stripes on the back shell.

## **EVERY INCH** LUXURIOUS.

Hand-picked surfaces. Exclusive red and black leather. Accent stripes on the back shell. Perfect stitching that draws the eye along the side contour. The exclusive Nürburgring Edition combines esthetics, superb materials and outstanding craftsmanship. And the result is very special indeed.

#### **High-performance materials:**

- Premium leather
- Embroidered Nürburgring logo
- Embroidered RECARO logo
- Red contrast seaming on headrest and side bolsters
- Sporty accent stripes on back shell
- Exclusive edition badge (with custom number)