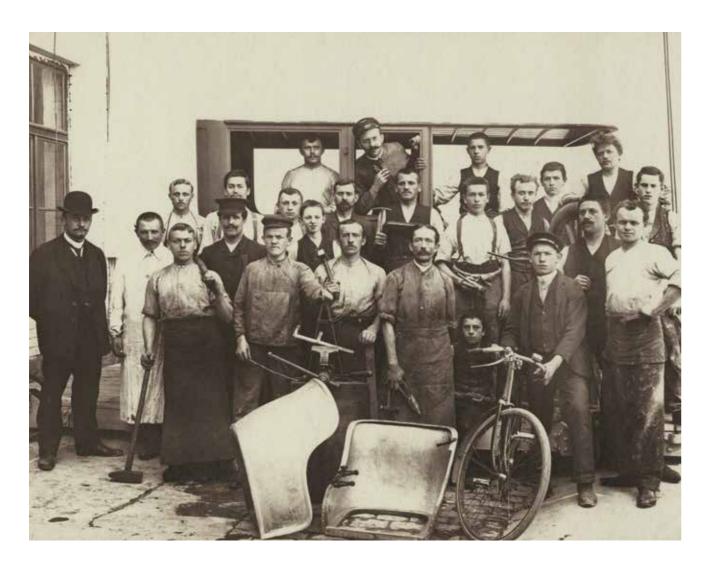

## OUR TRADITION? INNOVATION!

For over 110 years, our products have combined innovation, quality and craftsmanship. Every detail counts, right down to the last millimeter.

12

RECARO has been setting new standards for over 50 years. Our roots go way back to the Stuttgarter Carosserie- u. Radfabrik founded in 1906 by master saddler Wilhelm Reutter. The company developed and produced car bodies for all major manufacturers, including the interior fittings, so seat specialization was the next logical step. In 1963, REutter CAROsserie became seat specialist RECARO.

#### 1906

Master saddler **Wilhelm Reutter** starts on the development and production of car bodies, interior fittings and vehicle seats for automobiles, both in custom production and small batches, at his "Stuttgarter Carosserie u. Radfabrik" body plant.