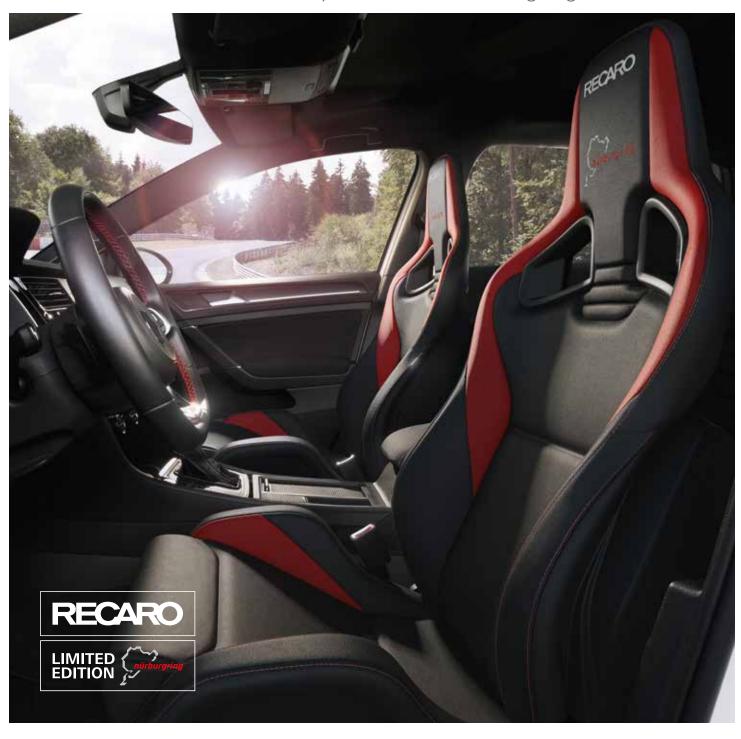

### TWO LEGENDS IN ONE SEAT

The Limited Edition RECARO Sportster CS "Nürburgring"

#### Craftsmanship:

This RECARO Sportster CS special edition is crafted to perfection down to the tiniest detail and using the finest materials. Available as a performance seat for driver or passenger, it combines an exclusively designed slim backrest with innovative materials – from premium-quality black leather seat upholstery to an integrated headrest complete with stitched RECARO and Nürburgring logos. And we've underlined its dynamic image in red, with decorative stitching as well as sporty accent stripes on the back shell.

## **EVERY INCH** LUXURIOUS.

Hand-picked surfaces. Exclusive red and black leather. Accent stripes on the back shell. Perfect stitching that draws the eye along the side contour. The exclusive Nürburgring Edition combines esthetics, superb materials and outstanding craftsmanship. And the result is very special indeed.

#### **High-performance materials:**

- Premium leather
- Embroidered Nürburgring logo
- Embroidered RECARO logo
- Red contrast seaming on headrest and side bolsters
- Sporty accent stripes on back shell
- Exclusive edition badge (with custom number)