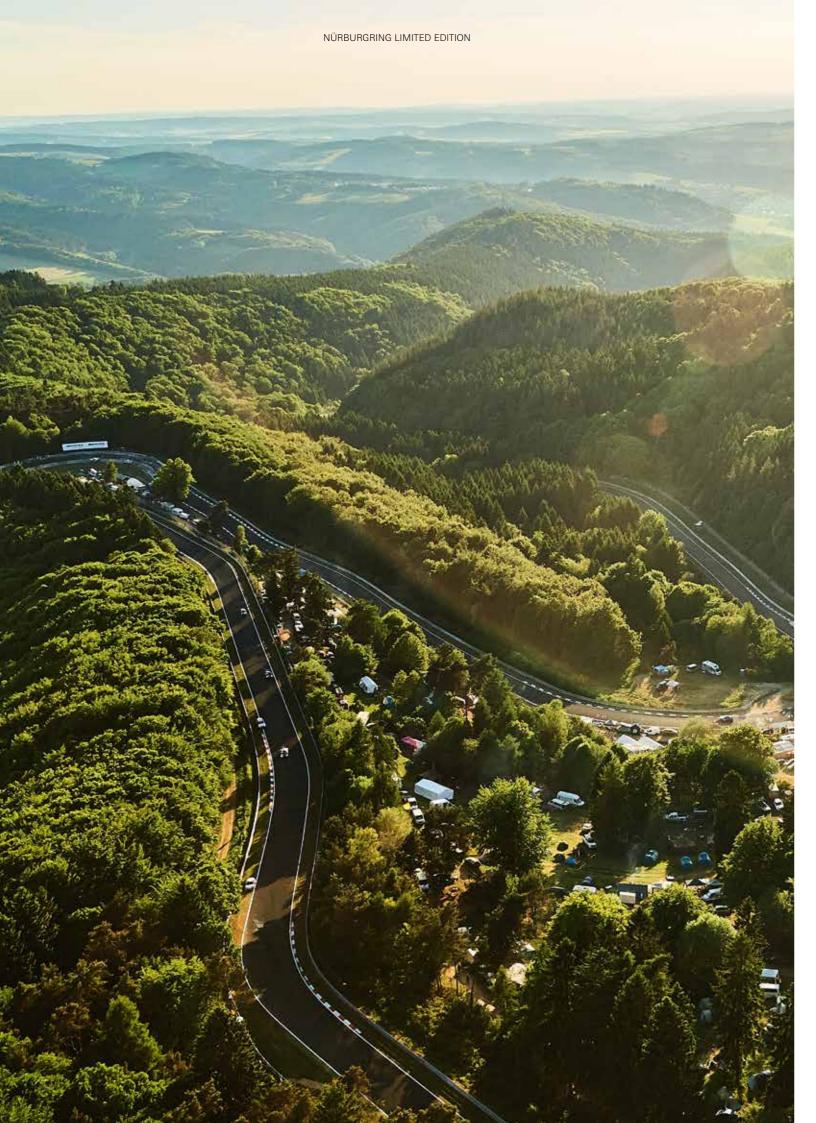

#### The Nürburgring - race track of the gods:

Steeped in tradition, the Nürburgring is one of the longest, most demanding and busiest race tracks in the world. In short, it's legendary. Amateurs and pros in a wide range of classes put themselves and their cars to the test on two courses: the 20,832 km Nordschleife with its rich heritage, and the modern 5,148 km Grand Prix track. Built in 1925–1927, the Nordschleife earned a lasting reputation for its terrifying, merciless sections through the Eifel forest. It certainly left an impression on F1's Sir Jackie Stewart, who famously nicknamed it "The Green Hell" - a title it carries to this day!

Winning a race on this incredibly taxing circuit is a feeling like no other. Pushing yourself to the limit and staying there for 25,378 km\* is the ultimate personal challenge. The unwieldy blind corners and treacherous crests, steep rises and falls and constantly changing road surfaces demand immense driving skill, while each 24-hour race puts the cars through a grueling performance test over 3,700 km of track.

Today, the most famous event is the ADAC TOTAL 24 Hours, taking in both the Nordschleife and the Grand Prix track a nail-biting four-day spectacle involving up to 800 amateurs and pros in over 200 cars. Each driver covers up to 1,000 km!