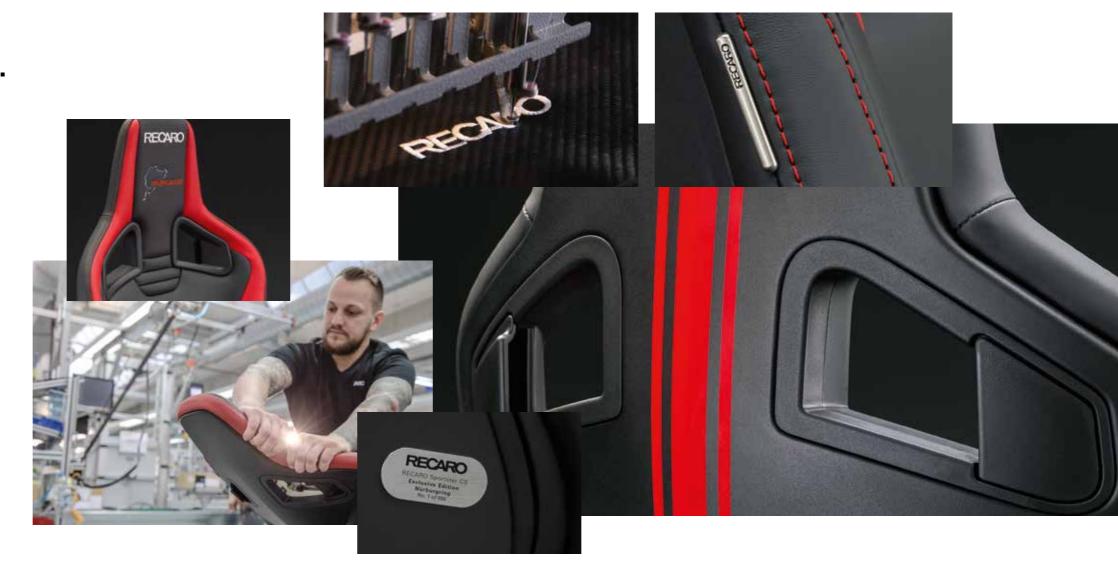

#### Craftsmanship:

This RECARO Sportster CS special edition is crafted to perfection down to the tiniest detail and using the finest materials. Available as a performance seat for driver or passenger, it combines an exclusively designed slim backrest with innovative materials – from premium-quality black leather seat upholstery to an integrated headrest complete with stitched RECARO and Nürburgring logos. And we've underlined its dynamic image in red, with decorative stitching as well as sporty accent stripes on the back shell.

## **EVERY INCH** LUXURIOUS.

Hand-picked surfaces. Exclusive red and black leather. Accent stripes on the back shell. Perfect stitching that draws the eye along the side contour. The exclusive Nürburgring Edition combines esthetics, superb materials and outstanding craftsmanship. And the result is very special indeed.

Only the perfect combination of color, form and manufacture meets RECARO's premium standards. It really is as comfortable as it looks! Cutting-edge lightweight composites, high-end foams and textiles complete our range of materials. A great deal of traditional craftsmanship goes into our seats. From the seams and cushions to the superb finish, the finely honed skills of our craftsmen shine through. Not even the tiniest detail escapes their expert eye, ensuring that every single feature underlines RECARO's claim to premium status. • RECARO needle

#### **High-performance materials:**

- Premium leather
- Embroidered Nürburgring logo
- Embroidered RECARO logo
- Red contrast seaming on headrest and side bolsters
- Sporty accent stripes on back shell
- Exclusive edition badge (with custom number)