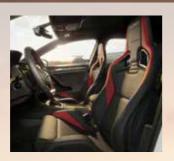

#### Craftsmanship:

This RECARO Sportster CS special edition is crafted to perfection down to the tiniest detail and using the finest materials. Available as a performance seat for driver or passenger, it combines an exclusively designed slim backrest with innovative materials – from premium-quality black leather seat upholstery to an integrated headrest complete with stitched RECARO and Nürburgring logos. And we've underlined its dynamic image in red, with decorative stitching as well as sporty accent stripes on the back shell.

## **EVERY INCH** LUXURIOUS.

Hand-picked surfaces. Exclusive red and black leather. Accent stripes on the back shell. Perfect stitching that draws the eye along the side contour. The exclusive Nürburgring Edition combines esthetics, superb materials and outstanding craftsmanship. And the result is very special indeed.

Only the perfect combination of color, form and manufacture meets RECARO's premium standards. It really is as comfortable as it looks! Cutting-edge lightweight composites, high-end foams and textiles complete our range of materials. A great deal of traditional craftsmanship goes into our seats. From the seams and cushions to the superb finish, the finely honed skills of our craftsmen shine through. Not even the tiniest detail escapes their expert eye, ensuring that every single feature underlines RECARO's claim to premium status. • RECARO needle

#### **High-performance materials:**

- Premium leather
- Embroidered Nürburgring logo
- Embroidered RECARO logo
- Red contrast seaming on headrest and side bolsters
- Sporty accent stripes on back shell
- Exclusive edition badge (with custom number)