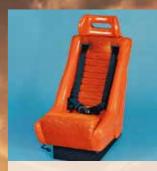

#### 1974

For the world elite in touring car motorsport, RECARO launches its first **racing seat** with a super sturdy double shell made of the fiber-reinforced composite Kevlar – for top-level safety and low weight (6.5 kg).

#### 1995

The world's first racing shell with **head protection.**RECARO's new Pro Racer racing shell revolutionizes safety standards in professional motorsport.