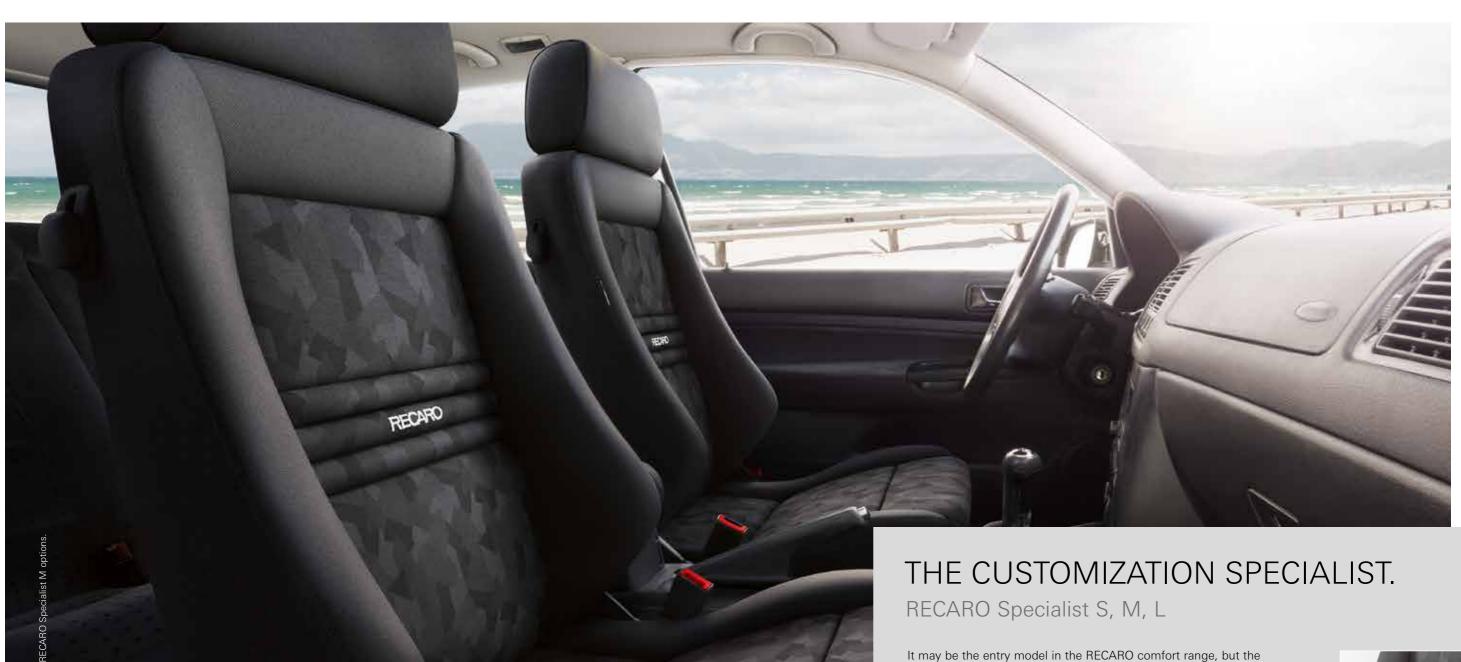

AFTERMARKET CAR SEATS RECARO EXPERT S, M, L

# THE FLEXIBLE EXPERT.

RECARO Expert S, M, L

If flexibility is top of your list, look no further! The modular design of the RECARO Expert adapts to different body sizes. It's available with S, M and L seat cushions that vary in the length of the seat surface and the height and contours of the side bolsters. Shorter drivers will find that the short seat cushion and flat side bolsters make getting in and out a breeze (S version), while taller drivers will appreciate the extra upper leg support provided by the long seat cushion and the high, prominent side bolsters (L version). Adjustable backrest side bolsters come as standard, rounding off the perfect body support. Feel your driving performance soar!

#### **RECARO Specialist S**

+ Seat cushion for people of small to medium build: short seat cushion with flat side bolsters

- + Easy Access to make it easier to get in and out
- build: long seat cushion with less pronounced, very flat side bolsters
- + Extendable seat cushion

#### **RECARO Specialist M**

# + Seat cushion for people of medium to large

26

#### RECARO Specialist L

- + Seat cushion for people of medium to large build: long seat cushion with pronounced side bolsters
- + Extendable seat cushion

#### Standard features

+ Paddable lumbar support

side bolsters in the "L" version.

- + Preformed side bolsters
- + Backrest adjustment on both sides
- + Adjustable headrest

+ Backrest release on both sides

#### **Options** (at additional cost)

+ Seat heating

RECARO Specialist meets exacting requirements. To make every trip an experience to savor, it can be fitted with optional electric backrest adjustment. Just like the RECARO Expert, it comes in three seat cushion versions that vary in the length of the seat surface and the height and contours of the side bolsters. Shorter drivers will love the "S" version, while taller drivers will appreciate the extra upper leg support provided by the long seat cushion and the high, prominent