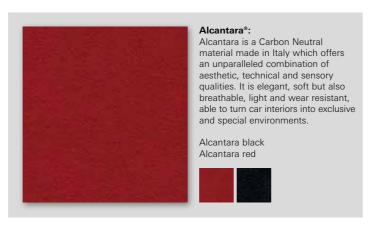

The suave combination of original Alcantara® fabrics and exclusive leather together with the passive ventilation of the open back shell and airy pad contours make even the longest of routes the most perfect of pleasures. In addition, the RECARO Podium is the first racing shell ever to be awarded the coveted seal of quality from AGR e.V, the German Campaign for Healthier Backs – a reliable decision-making aid when buying back-friendly products. The shell is also super light – but, of course, that goes without saying.

## **ALCANTARA**

#### **RECARO Podium GF Seat cover options**

Alcantara® black

- <sup>1</sup> Temporary removal of pad and pad pins recommended.
- <sup>2</sup> One of the lightest seats in its class: category retrofit seats with road approval and FIA approval.
- <sup>3</sup> No FIA approval if used with a side airbag.

#### **RECARO Podium CF Seat cover options**

Alcantara® black

<sup>&</sup>lt;sup>2</sup> Temporary removal of pad and pad pins recommended.

Alcantara® red

<sup>&</sup>lt;sup>3</sup> No FIA approval if used with a side airbag.