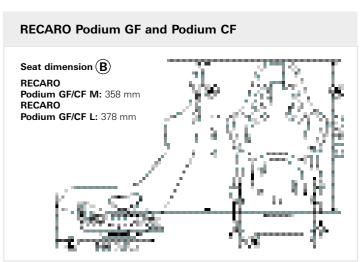

#### RECARO Podium GF/CF M for medium build drivers

The RECARO Podium M is suitable for medium build drivers. The approx.  ${\bf 20~mm}$  thick pads are available in all of the listed cover options.

# The RECARO Podium L is suitable for larger build drivers. The approx. 10 mm thick pads are available in all of the listed cover options.

**AGR**: Approved and recommended by Healthier Backs Association (Aktion Gesunder Rücken e.V.) and the Federal Association of German Back Schools (BdR) e. V. For more information, contact: AGR e. V., Stader Str. 6, 27432 Bremervörde, Germany, Phone +49 4761 926 358 0, www.agr-ev.de/en/back-friendly-products/back-friendly-products/4853-car-racing-shells