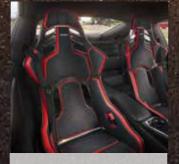

36

AFTERMARKET CAR SEATS RECARO SPORT C

The first model in RECARO's new generation of sports seats: Where man meets machine, it gives you instant feedback. With a low center of gravity, firm, compact upholstery, and the necessary freedom of movement for the arms, the RECARO Sport C helps you keep control on corners and truly enjoy the experience of driving. And with RECARO's hallmark ultra-slim backrest contour - designed with both aesthetics and comfort in mind – passengers in the back seat will relish all the extra legroom. With a whole range of electric adjustment options, premium car owners can totally indulge in their new seats.

#### Standard features

- + All-electric 8-way adjustment\*: backrest, fore-and-aft adjustment, seat height, seat angle
- + Easy-to-operate switch pack
- + Ultra-slim design
- + Very low hip point\*\*
- + Fully upholstered headrest as standard
- + Sporty side bolsters in backrest and on seat bottom
- + Belt slots for 4-point belt
- + Also suitable for use with a 3-point belt
- + Specially formed shoulder support

- + Extendable seat cushion
- + Lumbar support (4-way)
- + Lightweight: only approx. 24 kg per seat
- + Innovative structure for maximum safety