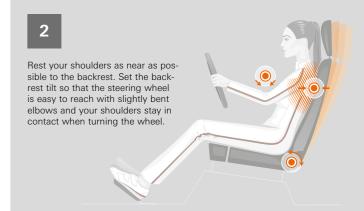

# RECARO COMFORT DIMENSIONS

48

At RECARO, people are the focal point. With this in mind, and has different preferences when it comes to comfort. We seat that's right for you. Comfort dimensions are the size partner before buying. factors that you feel when you're behind the wheel, and that have a direct influence on your comfort and performance. The comfort dimensions are measured on the upholstery and They are vital for comfortable sitting. But everyone is different seams. Small deviations cannot be excluded.

here are some comfort dimensions to help you find the recommend testing our seats thoroughly at a RECARO service