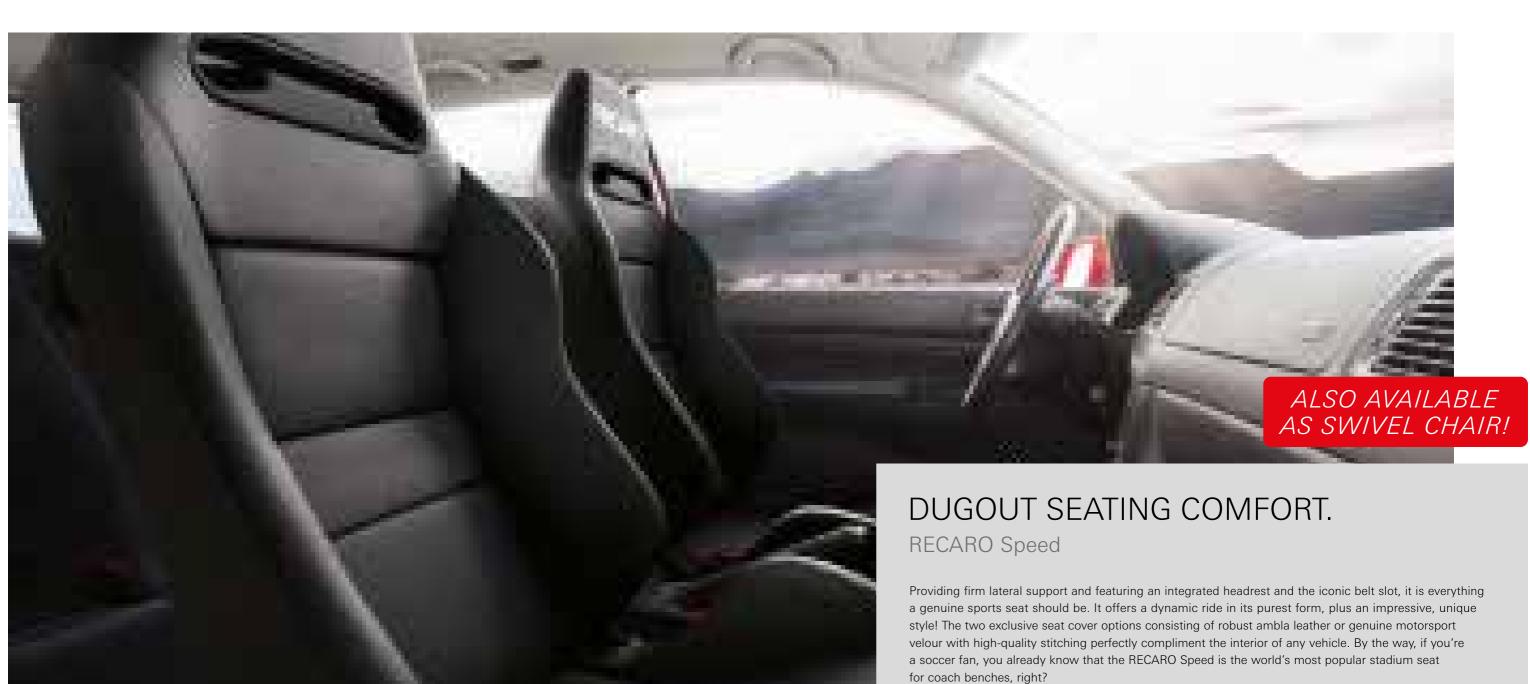

HEAT-

AFTERMARKET CAR SEATS RECARO SPEED

#### Standard features

- + Specially formed shoulder support
- + Special lateral support
- + Backrest adjustment on both sides
- + Highly pronounced side bolsters on seat cushion
- + Integrated headrest
- + Backrest release on both sides
- + Belt slots for 4-point belt
- + Also suitable for use with a 3-point belt

**RECARO Speed upholstery options** 

Velour black Ambla leather black

ROAD 3-/4-POINT BELT

AFTERMARKET CAR SEATS RECARO SPORTSTER CS

A highlight of the RECARO sports seat range. The RECARO Sportster CS is the perfect combination of comfortable sports seat and pure racing shell. The innovative lightweight shell boasts an exclusive slim design, plus outstanding lateral and shoulder support. The world's best drive performance, available with optional universal side airbag. Many car manufacturers offer the Sportster CS as standard equipment in their high-performance models, such as the Ford Focus RS.