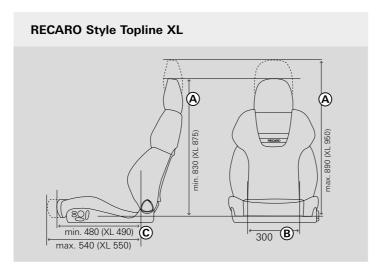

# RECARO COMFORT DIMENSIONS

48

At RECARO, people are the focal point. With this in mind, and has different preferences when it comes to comfort. We seat that's right for you. Comfort dimensions are the size partner before buying. factors that you feel when you're behind the wheel, and that have a direct influence on your comfort and performance. The comfort dimensions are measured on the upholstery and They are vital for comfortable sitting. But everyone is different seams. Small deviations cannot be excluded.

here are some comfort dimensions to help you find the recommend testing our seats thoroughly at a RECARO service

# **RECARO Ergomed E** min. 500 max. 550

#### KEY

#### Comfort dimensions:

A: Seat height

B: Seat width

C: Seat depth

Dimensions in mm, all dimensions ±10 mm

with fully extended seat cushion.

- Seats with adjustable backrest were measured at a backrest angle of 73 74°.
- The **seat height** indicates the vertical height of the backrest from the top of the headrest to the top of the seat cushion. Seats with adjustable headrest:

Minimum dimension with retracted headrest. Maximum dimension with

- The **seat width** indicates the width of the seat cushion without side bolsters. This dimension was measured 12 cm in front of the bottom of the backrest.
- The **seat depth** indicates the total horizontal length of the seat cushion (from the front of the cushion to the bottom of the backrest). Seats with extendable seat cushion: Minimum dimension with retracted seat cushion. Maximum dimension