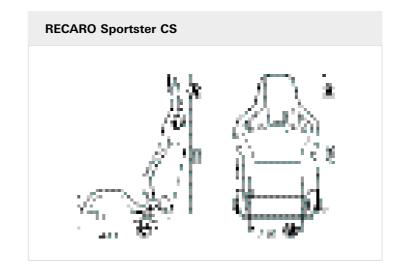

**RECARO Speed upholstery options** 

Velour black Ambla leather black

ROAD 3-/4-POINT BELT

AFTERMARKET CAR SEATS RECARO SPORTSTER CS

A highlight of the RECARO sports seat range. The RECARO Sportster CS is the perfect combination of comfortable sports seat and pure racing shell. The innovative lightweight shell boasts an exclusive slim design, plus outstanding lateral and shoulder support. The world's best drive performance, available with optional universal side airbag. Many car manufacturers offer the Sportster CS as standard equipment in their high-performance models, such as the Ford Focus RS.

#### Standard features

- + Sporty seat performance
- + Racing shell look
- + Special lateral support
- + Specially formed shoulder support
- + Belt slots for 4-point belt
- + Also suitable for use with a 3-point belt

3-/4-

- + Backrest adjustment
- + Integrated headrest
- + Backrest release

HEAT-

+ Integrated sidemount

#### **Options** (at additional cost)

+ Universal side airbag

32

+ 2-level seat heating

#### **RECARO Sportster CS upholstery options**

Nardo black

Artista black

Dinamica suede black

Dinamica suede black Dinamica suede red Dinamica suede silver

AFTERMARKET CAR SEATS RECARO POLE POSITION (ABE)