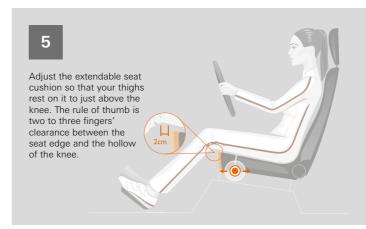

#### 1973

RECARO is the first manufacturer to offer the **anti-submarining** seat upholstery guide, which prevents the occupant from slipping under the belt in the event of an accident. Also making its car seat premiere is RECARO's **extendable seat cushion**, an added comfort feature for tall drivers.