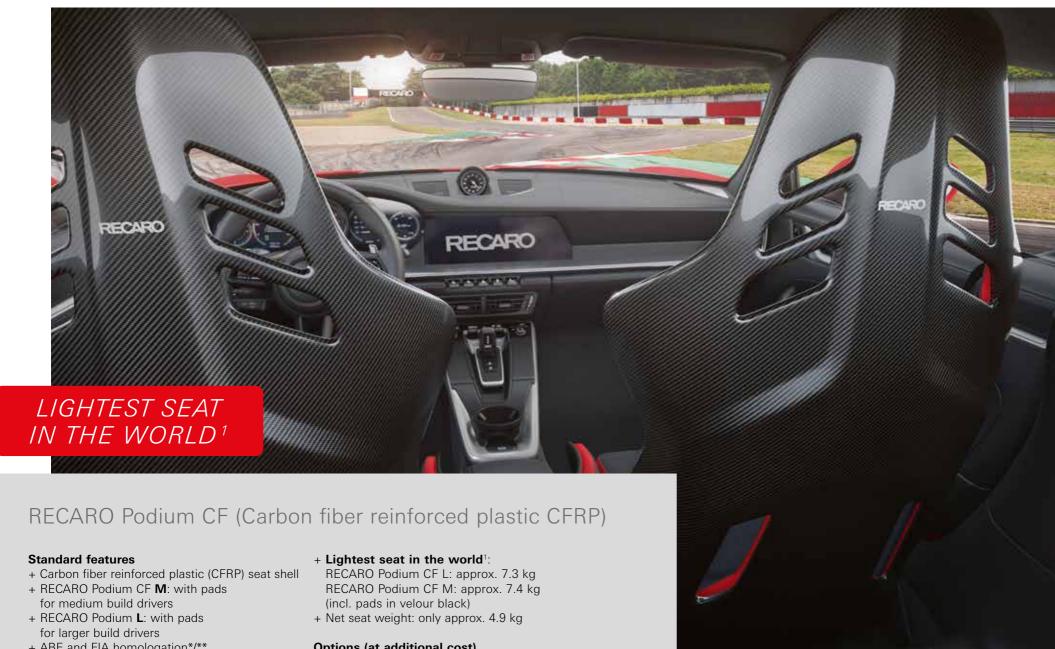

40

The new RECARO Podium is much more than a thoroughbred GFRP or CFRP shell seat. It's a pioneering seat design for the contrasting demands of road and track. It's not just its sleek outline, visible structures or motorsport-inspired pads in varying thicknesses that make heads turn. The Podium stands out because of its superior quality and exceptional performance on all road types – for driving day-to-day and at the limit. The RECARO Podium is the only retrofit shell seat on the market that is approved for use on public roads and has FIA homologation. Racing technology doesn't get better than this!

To meet our consistently high standards of innovation, quality, comfort and, most importantly, safety, the RECARO Podium went through intensive testing on the toughest racetracks in the world during development.

The suave combination of original Alcantara® fabrics and exclusive leather together with the passive ventilation of the open back shell and airy pad contours make even the longest of routes the most perfect of pleasures. In addition, the RECARO Podium is the first racing shell ever to be awarded the coveted seal of quality from AGR e.V, the German Campaign for Healthier Backs – a reliable decision-making aid when buying back-friendly products. The shell is also super light – but, of course, that goes without saying.

+ Net seat weight: only approx. 8.5 kg