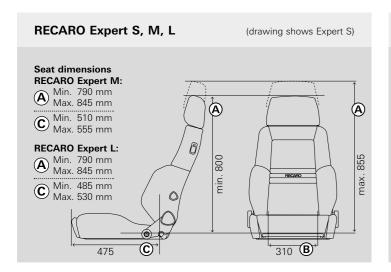

# RECARO COMFORT DIMENSIONS

48

At RECARO, people are the focal point. With this in mind, and has different preferences when it comes to comfort. We seat that's right for you. Comfort dimensions are the size partner before buying. factors that you feel when you're behind the wheel, and that have a direct influence on your comfort and performance. The comfort dimensions are measured on the upholstery and They are vital for comfortable sitting. But everyone is different seams. Small deviations cannot be excluded.

here are some comfort dimensions to help you find the recommend testing our seats thoroughly at a RECARO service

# **RECARO Ergomed E** min. 500 max. 550

#### KEY

#### Comfort dimensions:

A: Seat height

B: Seat width

C: Seat depth

Dimensions in mm, all dimensions ±10 mm

with fully extended seat cushion.

- Seats with adjustable backrest were measured at a backrest angle of 73 74°.
- The **seat height** indicates the vertical height of the backrest from the top of the headrest to the top of the seat cushion. Seats with adjustable headrest:

Minimum dimension with retracted headrest. Maximum dimension with

- The **seat width** indicates the width of the seat cushion without side bolsters. This dimension was measured 12 cm in front of the bottom of the backrest.
- The **seat depth** indicates the total horizontal length of the seat cushion (from the front of the cushion to the bottom of the backrest). Seats with extendable seat cushion: Minimum dimension with retracted seat cushion. Maximum dimension