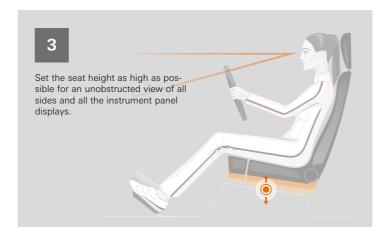

# RECARO COMFORT DIMENSIONS

48

At RECARO, people are the focal point. With this in mind, and has different preferences when it comes to comfort. We seat that's right for you. Comfort dimensions are the size partner before buying. factors that you feel when you're behind the wheel, and that have a direct influence on your comfort and performance. The comfort dimensions are measured on the upholstery and They are vital for comfortable sitting. But everyone is different seams. Small deviations cannot be excluded.

here are some comfort dimensions to help you find the recommend testing our seats thoroughly at a RECARO service