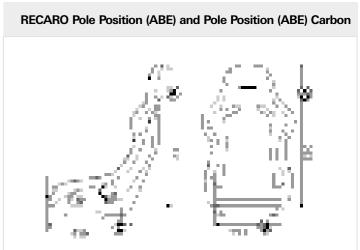

A thoroughbred racing shell licensed for a sporty ride on the open road. Tried and trusted by the world's most famous secret agent! The RECARO Pole Position (ABE) is the ultimate track-road crossover seat. With a one-piece shell made of carbon aramid (CFRP/AFRP) or glass fiber reinforced plastic (GFRP) and flawless ergonomics, no wonder it has a long-standing track record as one of club motorsport's most popular racing shells. Many exclusive car manufacturers upgrade their top performance models with the Pole Position.

#### Standard features

- + Belt slots for 4-point belt
- + Also suitable for use with a 3-point belt
- + Integrated headrest
- + ABE (German general type approval) component certification\*\*
- + Paddable lumbar support

#### Accessories (at additional cost)

- + Aluminum sidemount
- + Steel sidemount

\*\* Seat with ABE (German general type approval)/component certification with 3-point belt available for many vehicles.

For further information on specific vehicles, lease contact an authorized RECARO partner (ABE/component certification only in conjunction with RECARO baseframe and sidemount).

#### **RECARO Pole Position (ABE)**

- + Standard features
- + Glass fiber reinforced plastic (GFRP) seat shell
- + Weight approx. 7.0 kg (without sidemount and baseframe)

#### **RECARO Pole Position Carbon (ABE)**

- + Standard features
- + Carbon aramid (CFRP/AFRP) seat shell
- + Weight approx. 4.5 kg (without sidemount and baseframe)

#### **RECARO Pole Position (ABE) upholstery options**

Dinamica suede red

Dinamica suede black

#### RECARO Pole Position Carbon (ABE) upholstery options