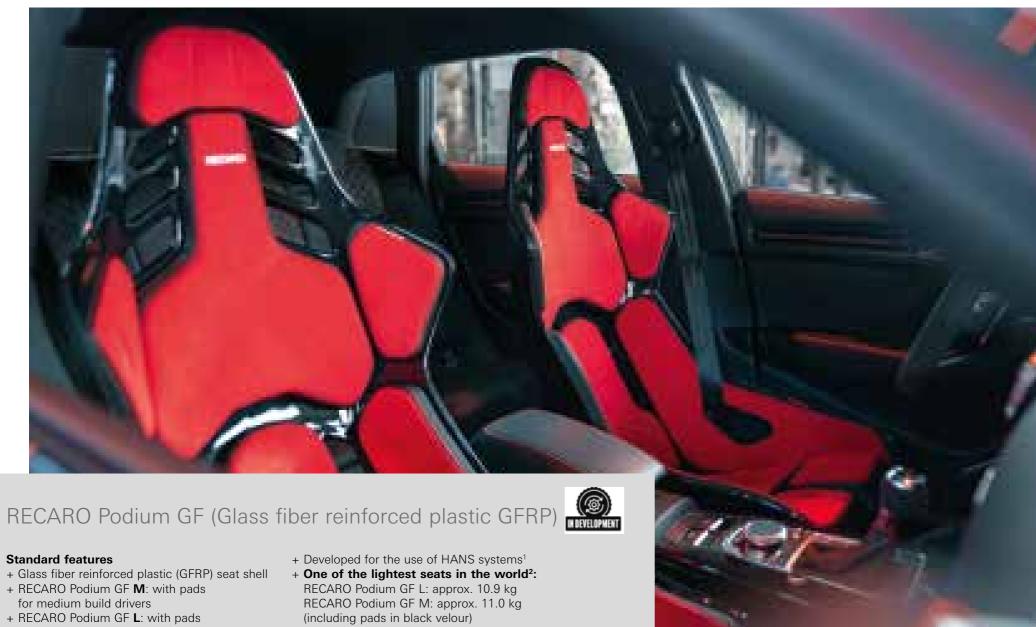

40

The new RECARO Podium is much more than a thoroughbred GFRP or CFRP shell seat. It's a pioneering seat design for the contrasting demands of road and track. It's not just its sleek outline, visible structures or motorsport-inspired pads in varying thicknesses that make heads turn. The Podium stands out because of its superior quality and exceptional performance on all road types – for driving day-to-day and at the limit. The RECARO Podium is the only retrofit shell seat on the market that is approved for use on public roads and has FIA homologation. Racing technology doesn't get better than this!

To meet our consistently high standards of innovation, quality, comfort and, most importantly, safety, the RECARO Podium went through intensive testing on the toughest racetracks in the world during development.

The suave combination of original Alcantara® fabrics and exclusive leather together with the passive ventilation of the open back shell and airy pad contours make even the longest of routes the most perfect of pleasures. In addition, the RECARO Podium is the first racing shell ever to be awarded the coveted seal of quality from AGR e.V, the German Campaign for Healthier Backs – a reliable decision-making aid when buying back-friendly products. The shell is also super light – but, of course, that goes without saying.

#### Standard features

- for medium build drivers
- for larger build drivers
- + ABE and FIA homologation
- + Suitable for track and road
- + Sporty seat performance
- + Sleek racing seat look
- + Special lateral support
- + Specially formed shoulder support
- + Integrated headrest
- + High-grade surface in mirror-finish black gelcoat
- + Road use: with 3- or 4-point belt
- + FIA: with 4-, 5- or 6-point belt

+ Net seat weight: only approx. 8.5 kg