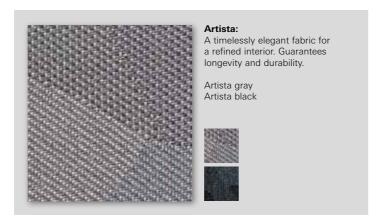

# Nardo: In combination with the Artista upholstery, this ultra-durable material keeps your side bolsters in perfect shape for a very long time. Nardo gray Nardo black

**Notes:** Customers may provide their own bespoke upholstery materials. These must be suitable and approved for use in the automotive sector. The seat air conditioning and heating functions may be restricted as a result. For seats with a side airbag we recommend that you contact an approved consultant in advance. Current seat upholstery from selected automotive manufacturers is available on request (restrictions apply).