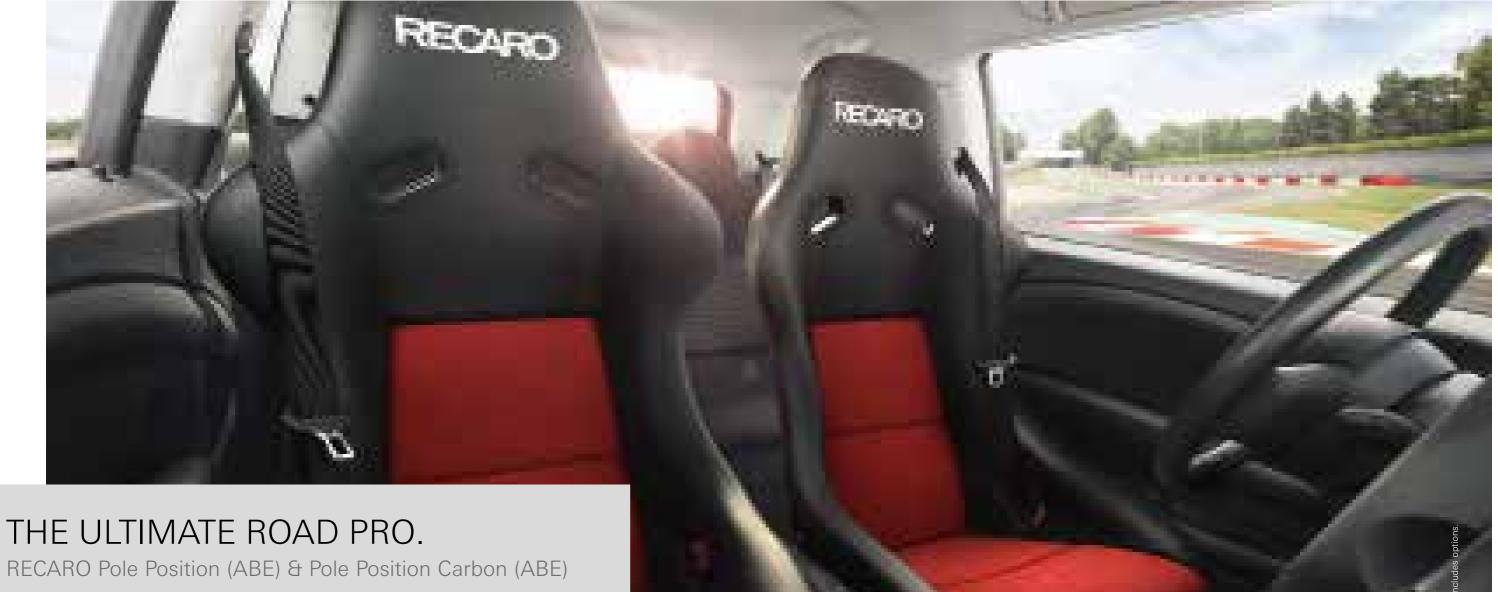

A thoroughbred racing shell licensed for a sporty ride on the open road. Tried and trusted by the world's most famous secret agent! The RECARO Pole Position (ABE) is the ultimate track-road crossover seat. With a one-piece shell made of carbon aramid (CFRP/AFRP) or glass fiber reinforced plastic (GFRP) and flawless ergonomics, no wonder it has a long-standing track record as one of club motorsport's most popular racing shells. Many exclusive car manufacturers upgrade their top performance models with the Pole Position.

#### **RECARO Pole Position (ABE)**

- + Standard features
- + Glass fiber reinforced plastic (GFRP) seat shell
- + Weight approx. 7.0 kg (without sidemount and baseframe)

#### **RECARO Pole Position Carbon (ABE)**

- + Standard features
- + Carbon aramid (CFRP/AFRP) seat shell
- + Weight approx. 4.5 kg (without sidemount and baseframe)