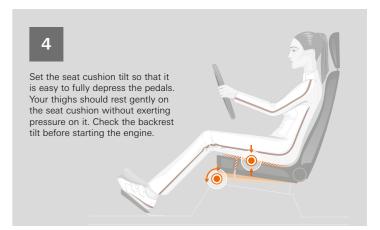

# RECARO COMFORT DIMENSIONS

48

At RECARO, people are the focal point. With this in mind, and has different preferences when it comes to comfort. We seat that's right for you. Comfort dimensions are the size partner before buying. factors that you feel when you're behind the wheel, and that have a direct influence on your comfort and performance. The comfort dimensions are measured on the upholstery and They are vital for comfortable sitting. But everyone is different seams. Small deviations cannot be excluded.

here are some comfort dimensions to help you find the recommend testing our seats thoroughly at a RECARO service