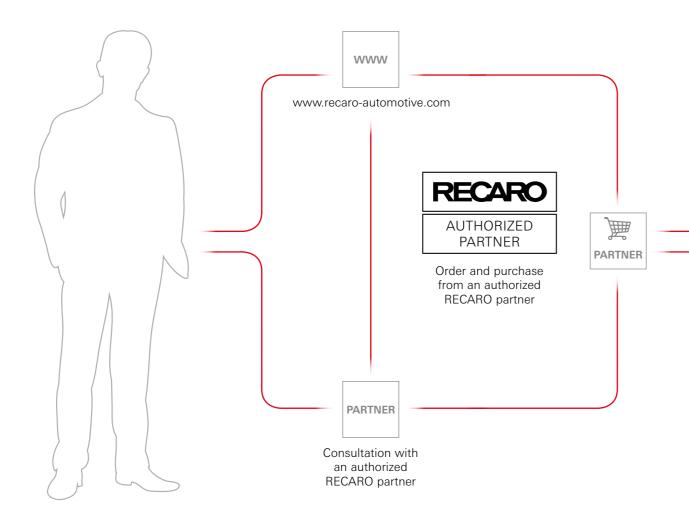

# YOUR RECARO SEAT STARTS HERE.

DO NOT FORGET THE BASEFRAME!

Your custom RECARO seat experience is just a few steps away. Take your time and begin by asking yourself a few questions. What's crucial to me when I'm sitting in the car? What do I want from my RECARO seat? What should it look like? How does my passenger want their seat?

Installation and documentation by a qualified and authorized RECARO partner

#### THE RECARO SYSTEM

German general type approval (ABE)/component certification requires a RECARO baseframe or RECARO sidemounts. For special vehicles, an electric substructure with electric height, tilt and longitudinal adjustment is also available. Please consult your RECARO partner for more information.

After getting an initial overview from this brochure Please note that the installation of RECARO seats or a visit to our website, we always recommend a in your car requires special baseframes to ensure a personal consultation with an authorized RECARO perfect, secure fit. Our partners will be happy to help. partner. They will listen to your personal criteria and find the perfect solution. Round off your visit by trying out your favorite seat model.