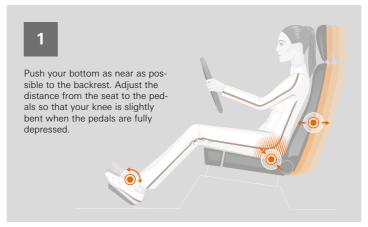

# RECARO COMFORT DIMENSIONS

48

At RECARO, people are the focal point. With this in mind, and has different preferences when it comes to comfort. We seat that's right for you. Comfort dimensions are the size partner before buying. factors that you feel when you're behind the wheel, and that have a direct influence on your comfort and performance. The comfort dimensions are measured on the upholstery and They are vital for comfortable sitting. But everyone is different seams. Small deviations cannot be excluded.

here are some comfort dimensions to help you find the recommend testing our seats thoroughly at a RECARO service