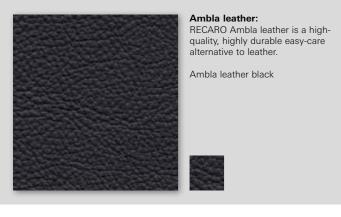

#### **RECARO Cross Sportster CS upholstery options**

Nardo black Artista black

Ambla leather black

Ambla leather black Dinamica suede black

RECARO Cross Sportster CS with heating, upholstery options

Ambla leather black Ambla leather black Ambla leather black Leather black Dinamica suede black Dinamica suede red Dinamica suede silver

**RECARO Speed upholstery options** 

Velour black Ambla leather black

ROAD 3-/4-POINT BELT

AFTERMARKET CAR SEATS RECARO SPORTSTER CS

A highlight of the RECARO sports seat range. The RECARO Sportster CS is the perfect combination of comfortable sports seat and pure racing shell. The innovative lightweight shell boasts an exclusive slim design, plus outstanding lateral and shoulder support. The world's best drive performance, available with optional universal side airbag. Many car manufacturers offer the Sportster CS as standard equipment in their high-performance models, such as the Ford Focus RS.