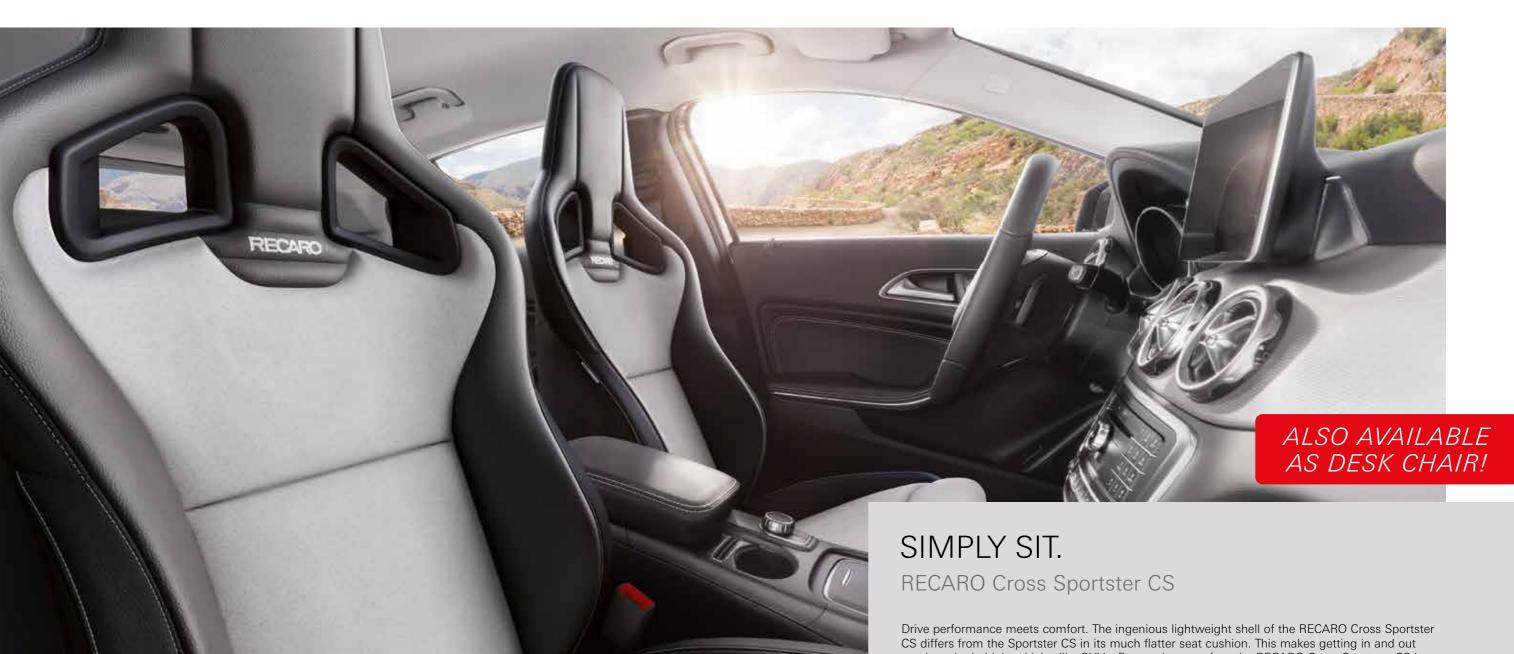

RECARO Specialist S

RECARO Specialist L

RECARO CROSS SPORTSTER CS AFTERMARKET CAR SEATS

much easier in high vehicles like SUVs. For maximum safety, the RECARO Cross Sportster CS is available with optional universal side airbag.

#### Standard features

- + Flat seat cushion with low side bolsters
- + Easy Access to make it easy to get in and out
- + Sporty seat performance
- + Specially formed shoulder support
- + Belt slots for 4-point belt
- + Also suitable for use with a 3-point belt
- + Backrest adjustment
- + Integrated headrest
- + Backrest release
- + Integrated sidemount

#### Options (at additional cost)

- + Universal side airbag
- + 2-level seat heating

#### **RECARO Cross Sportster CS upholstery options**

Nardo black Artista black

Ambla leather black

Ambla leather black Dinamica suede black

RECARO Cross Sportster CS with heating, upholstery options

Ambla leather black Ambla leather black Ambla leather black Leather black Dinamica suede black Dinamica suede red Dinamica suede silver