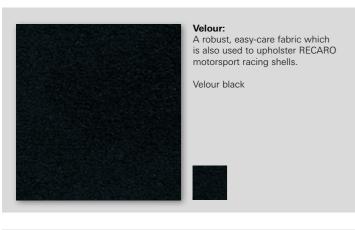

**RECARO Speed upholstery options** 

Velour black Ambla leather black

ROAD 3-/4-POINT BELT

AFTERMARKET CAR SEATS RECARO SPORTSTER CS

A highlight of the RECARO sports seat range. The RECARO Sportster CS is the perfect combination of comfortable sports seat and pure racing shell. The innovative lightweight shell boasts an exclusive slim design, plus outstanding lateral and shoulder support. The world's best drive performance, available with optional universal side airbag. Many car manufacturers offer the Sportster CS as standard equipment in their high-performance models, such as the Ford Focus RS.