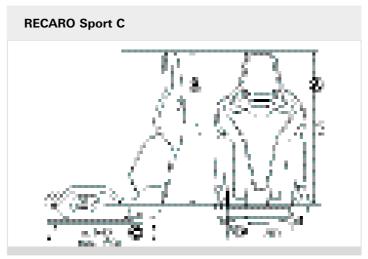

36

AFTERMARKET CAR SEATS RECARO SPORT C

The first model in RECARO's new generation of sports seats: Where man meets machine, it gives you instant feedback. With a low center of gravity, firm, compact upholstery, and the necessary freedom of movement for the arms, the RECARO Sport C helps you keep control on corners and truly enjoy the experience of driving. And with RECARO's hallmark ultra-slim backrest contour - designed with both aesthetics and comfort in mind – passengers in the back seat will relish all the extra legroom. With a whole range of electric adjustment options, premium car owners can totally indulge in their new seats.

#### Standard features

- + All-electric 8-way adjustment\*: backrest, fore-and-aft adjustment, seat height, seat angle
- + Easy-to-operate switch pack
- + Ultra-slim design
- + Very low hip point\*\*
- + Fully upholstered headrest as standard
- + Sporty side bolsters in backrest and on seat bottom
- + Belt slots for 4-point belt
- + Also suitable for use with a 3-point belt
- + Specially formed shoulder support

- + Extendable seat cushion
- + Lumbar support (4-way)
- + Lightweight: only approx. 24 kg per seat
- + Innovative structure for maximum safety

#### Options (at additional cost)

- + 2-level seat heating
- + Backrest release (for 2/3 door cars), (in development)
- + Additional seat cover options
- + Side airbag (in development)

(in development)

15° forwards,

45° backwards Fore-and-aft adjustment:

240 mm

- Tilt adjustment: 6°

\*\* Hip point: 155 mm

\* All-electric 8-way adjustment:

Backrest: adjustable

AFTERMARKET CAR SEATS RECARO PODIUM