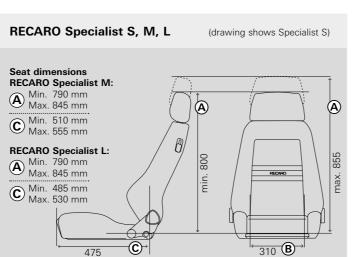

# RECARO COMFORT DIMENSIONS

48

At RECARO, people are the focal point. With this in mind, and has different preferences when it comes to comfort. We seat that's right for you. Comfort dimensions are the size partner before buying. factors that you feel when you're behind the wheel, and that have a direct influence on your comfort and performance. The comfort dimensions are measured on the upholstery and They are vital for comfortable sitting. But everyone is different seams. Small deviations cannot be excluded.

here are some comfort dimensions to help you find the recommend testing our seats thoroughly at a RECARO service

# **RECARO Ergomed E** min. 500 max. 550

#### KEY

#### Comfort dimensions:

A: Seat height

B: Seat width

C: Seat depth

Dimensions in mm, all dimensions ±10 mm

with fully extended seat cushion.

- Seats with adjustable backrest were measured at a backrest angle of 73 74°.
- The **seat height** indicates the vertical height of the backrest from the top of the headrest to the top of the seat cushion. Seats with adjustable headrest:

Minimum dimension with retracted headrest. Maximum dimension with

- The **seat width** indicates the width of the seat cushion without side bolsters. This dimension was measured 12 cm in front of the bottom of the backrest.
- The **seat depth** indicates the total horizontal length of the seat cushion (from the front of the cushion to the bottom of the backrest). Seats with extendable seat cushion: Minimum dimension with retracted seat cushion. Maximum dimension