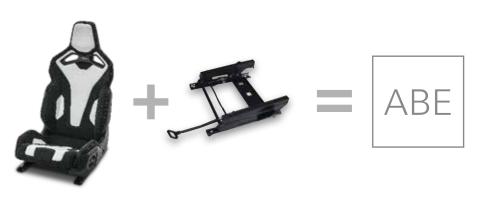

#### THE RECARO SYSTEM

German general type approval (ABE)/component certification requires a RECARO baseframe or RECARO sidemounts. For special vehicles, an electric substructure with electric height, tilt and longitudinal adjustment is also available. Please consult your RECARO partner for more information.

After getting an initial overview from this brochure Please note that the installation of RECARO seats or a visit to our website, we always recommend a in your car requires special baseframes to ensure a personal consultation with an authorized RECARO perfect, secure fit. Our partners will be happy to help. partner. They will listen to your personal criteria and find the perfect solution. Round off your visit by trying out your favorite seat model.