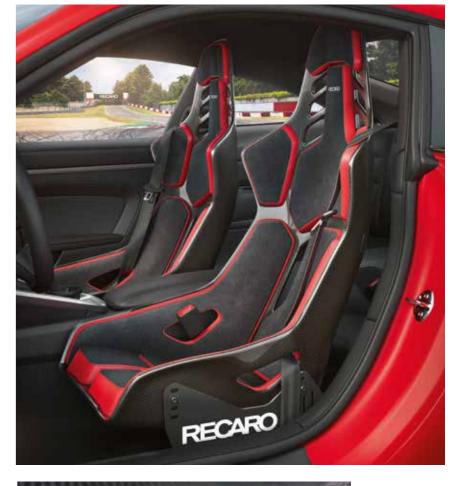

40

The new RECARO Podium is much more than a thoroughbred GFRP or CFRP shell seat. It's a pioneering seat design for the contrasting demands of road and track. It's not just its sleek outline, visible structures or motorsport-inspired pads in varying thicknesses that make heads turn. The Podium stands out because of its superior quality and exceptional performance on all road types – for driving day-to-day and at the limit. The RECARO Podium is the only retrofit shell seat on the market that is approved for use on public roads and has FIA homologation. Racing technology doesn't get better than this!

The suave combination of original Alcantara® fabrics and exclusive leather together with the passive ventilation of the open back shell and airy pad contours make even the longest of routes the most perfect of pleasures. In addition, the RECARO Podium is the first racing shell ever to be awarded the coveted seal of quality from AGR e.V, the German Campaign for Healthier Backs – a reliable decision-making aid when buying back-friendly products. The shell is also super light – but, of course, that goes without saying.