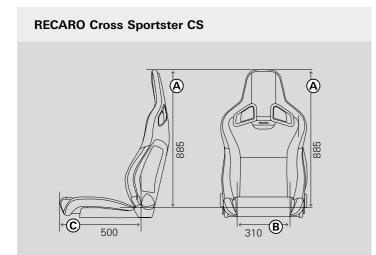

# RECARO COMFORT DIMENSIONS

48

At RECARO, people are the focal point. With this in mind, and has different preferences when it comes to comfort. We seat that's right for you. Comfort dimensions are the size partner before buying. factors that you feel when you're behind the wheel, and that have a direct influence on your comfort and performance. The comfort dimensions are measured on the upholstery and They are vital for comfortable sitting. But everyone is different seams. Small deviations cannot be excluded.

here are some comfort dimensions to help you find the recommend testing our seats thoroughly at a RECARO service

# **RECARO Ergomed E** min. 500 max. 550

#### KEY

#### Comfort dimensions:

A: Seat height

B: Seat width

C: Seat depth

Dimensions in mm, all dimensions ±10 mm

with fully extended seat cushion.

- Seats with adjustable backrest were measured at a backrest angle of 73 74°.
- The **seat height** indicates the vertical height of the backrest from the top of the headrest to the top of the seat cushion. Seats with adjustable headrest:

Minimum dimension with retracted headrest. Maximum dimension with

- The **seat width** indicates the width of the seat cushion without side bolsters. This dimension was measured 12 cm in front of the bottom of the backrest.
- The **seat depth** indicates the total horizontal length of the seat cushion (from the front of the cushion to the bottom of the backrest). Seats with extendable seat cushion: Minimum dimension with retracted seat cushion. Maximum dimension