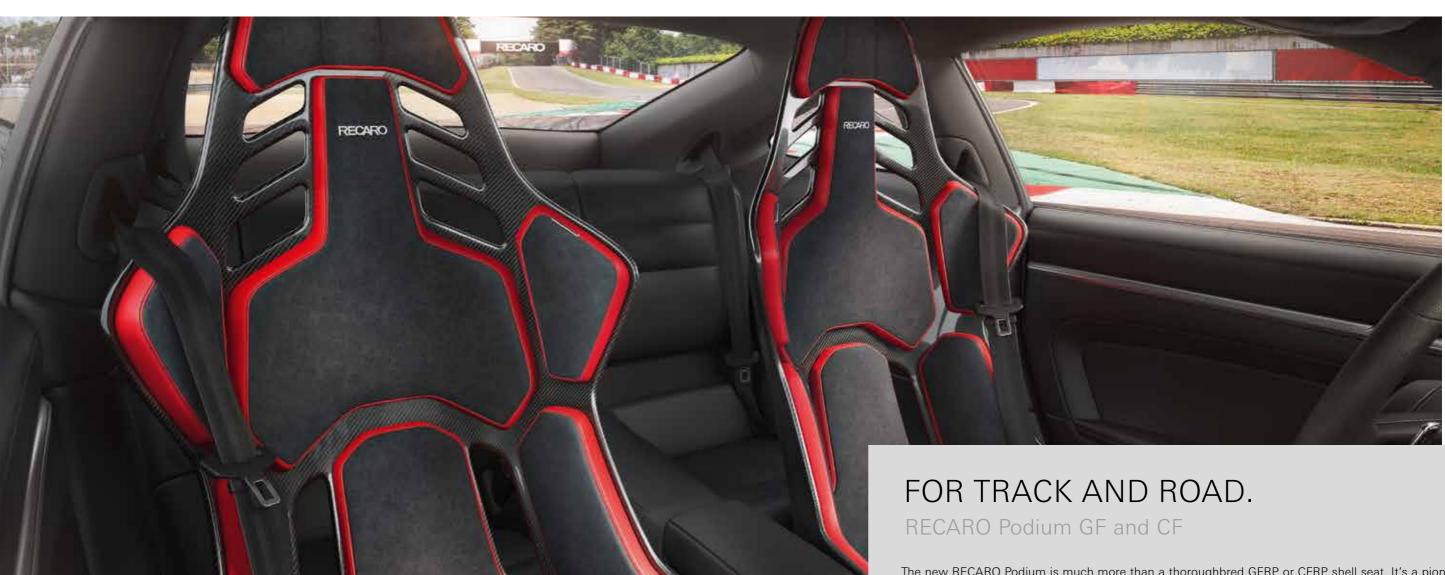

40

The new RECARO Podium is much more than a thoroughbred GFRP or CFRP shell seat. It's a pioneering seat design for the contrasting demands of road and track. It's not just its sleek outline, visible structures or motorsport-inspired pads in varying thicknesses that make heads turn. The Podium stands out because of its superior quality and exceptional performance on all road types – for driving day-to-day and at the limit. The RECARO Podium is the only retrofit shell seat on the market that is approved for use on public roads and has FIA homologation. Racing technology doesn't get better than this!

To meet our consistently high standards of innovation, quality, comfort and, most importantly, safety, the RECARO Podium went through intensive testing on the toughest racetracks in the world during development.

The suave combination of original Alcantara® fabrics and exclusive leather together with the passive ventilation of the open back shell and airy pad contours make even the longest of routes the most perfect of pleasures. In addition, the RECARO Podium is the first racing shell ever to be awarded the coveted seal of quality from AGR e.V, the German Campaign for Healthier Backs – a reliable decision-making aid when buying back-friendly products. The shell is also super light – but, of course, that goes without saying.