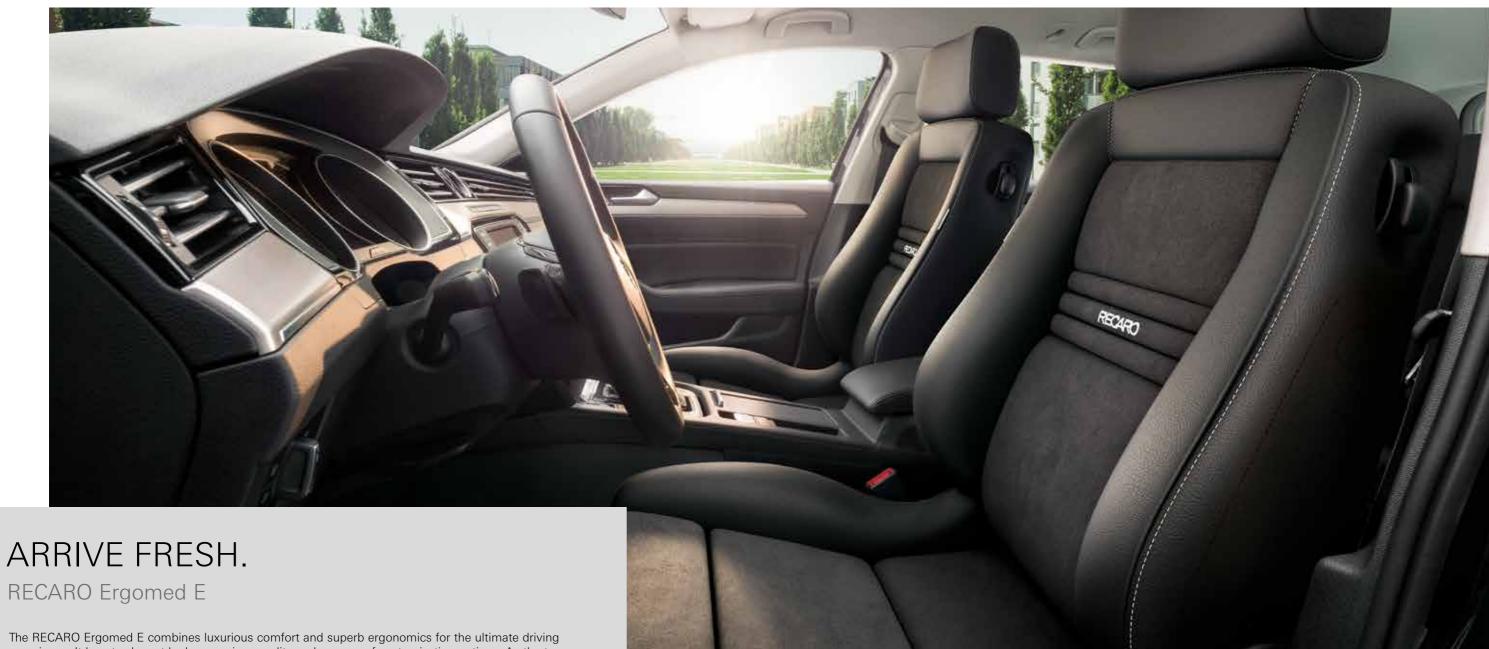

AFTERMARKET CAR SEATS RECARO ERGOMED E

experience. It boasts elegant looks, premium quality and a range of customization options. As the top product among our comfort seats, it offers all the functions and adjustment options needed to support your body perfectly, even on long journeys. Awarded the AGR seal of quality, this model is available with universal side airbag. Finally, this unique seating experience comes with a climate package comprising seat heating and air conditioning.

#### Standard features

- + Lumbar support
- + Extendable seat cushion
- + Backrest adjustment on both sides
- + Electric height adjustment
- + Tilt adjustment
- + Easy-to-operate switch pack
- + Backrest release on both sides
- + Adjustable headrest
- + Seatback pocket

#### Options

#### (at additional cost)

- + Universal side airbag
- + RECARO climate package

Funding may be available.

Nardo black

**RECARO Ergomed E upholstery options** 

AGR: Approved and recommended by Healthier Backs Association (Aktion Gesunder Rücken e.V.) and the Federal Association of German Back Schools (BdR) e. V. For more information, contact: AGR e. V., Stader Str. 6, 27432 Bremervörde, Germany, Phone +49 4761 926 358 0, www.agr-ev.de/en/back-friendly-products/back-friendlyproducts/2903-carseats