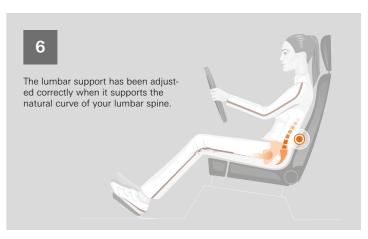

A good car seat has to compensate for these factors with support and protection: an ergonomic seat structure, body-hugging contours, firm upholstery, pronounced side bolsters and finely-tuned adjustment options along with breathable covers, and comfort features such as heating or air conditioning.