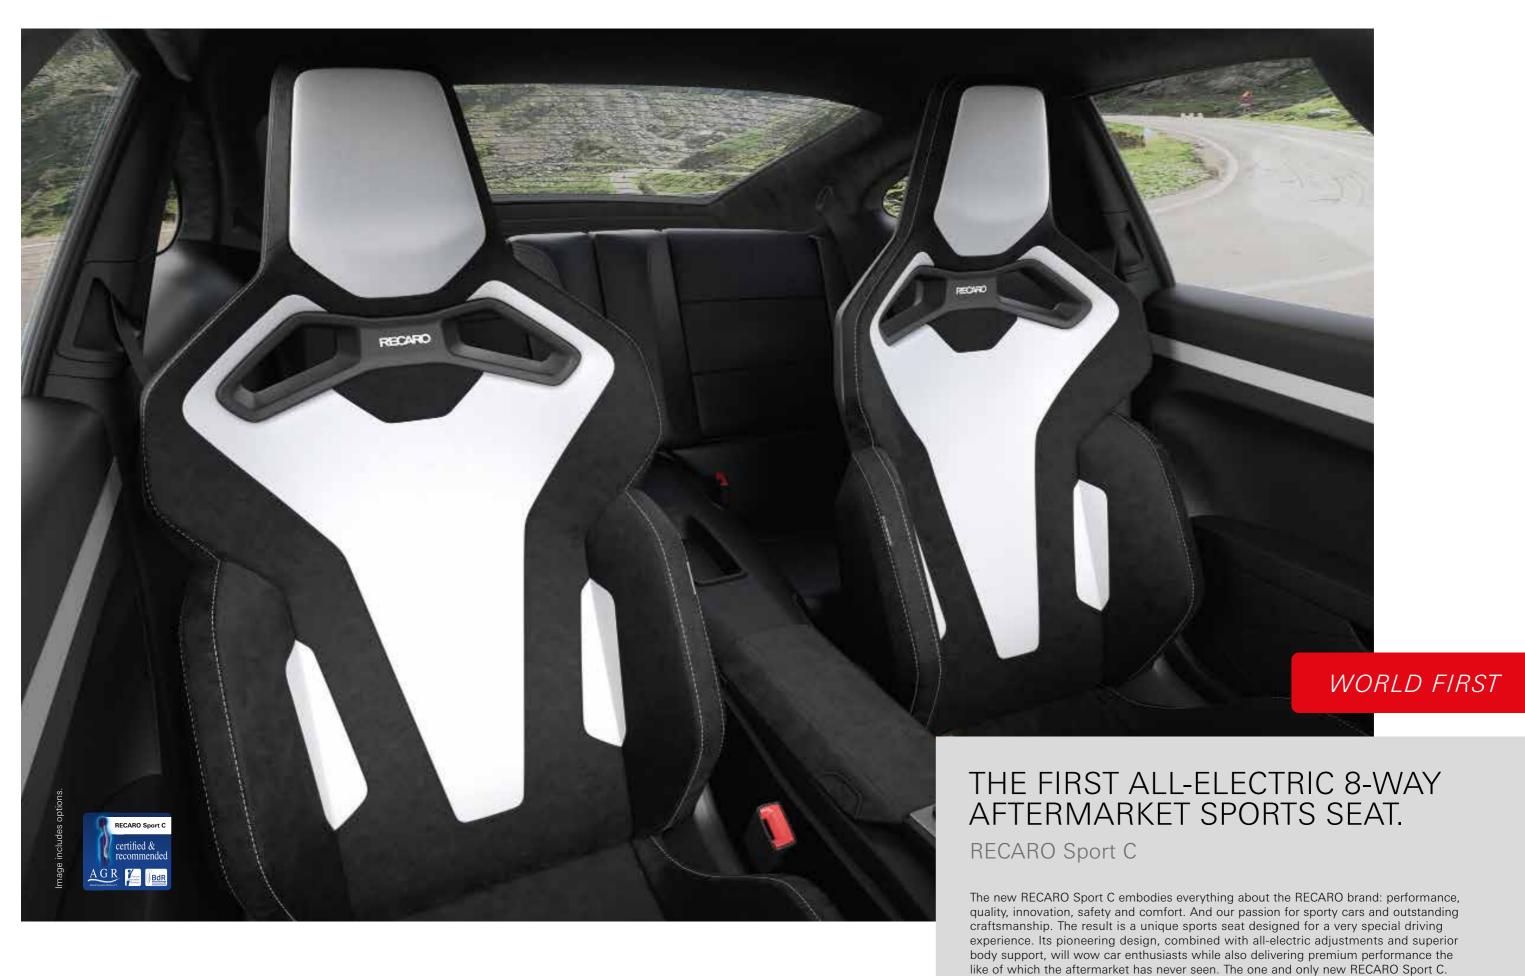

36

AFTERMARKET CAR SEATS RECARO SPORT C

The first model in RECARO's new generation of sports seats: Where man meets machine, it gives you instant feedback. With a low center of gravity, firm, compact upholstery, and the necessary freedom of movement for the arms, the RECARO Sport C helps you keep control on corners and truly enjoy the experience of driving. And with RECARO's hallmark ultra-slim backrest contour - designed with both aesthetics and comfort in mind – passengers in the back seat will relish all the extra legroom. With a whole range of electric adjustment options, premium car owners can totally indulge in their new seats.

#### Standard features

- + All-electric 8-way adjustment\*: backrest, fore-and-aft adjustment, seat height, seat angle
- + Easy-to-operate switch pack
- + Ultra-slim design
- + Very low hip point\*\*
- + Fully upholstered headrest as standard
- + Sporty side bolsters in backrest and on seat bottom
- + Belt slots for 4-point belt
- + Also suitable for use with a 3-point belt
- + Specially formed shoulder support

- + Extendable seat cushion
- + Lumbar support (4-way)
- + Lightweight: only approx. 24 kg per seat
- + Innovative structure for maximum safety

#### Options (at additional cost)

- + 2-level seat heating
- + Backrest release (for 2/3 door cars), (in development)
- + Additional seat cover options
- + Side airbag (in development)

(in development)

15° forwards,

45° backwards Fore-and-aft adjustment:

240 mm

- Tilt adjustment: 6°

\*\* Hip point: 155 mm

\* All-electric 8-way adjustment:

Backrest: adjustable

AFTERMARKET CAR SEATS RECARO PODIUM