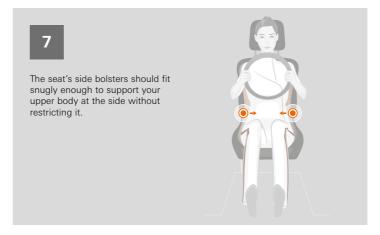

A good car seat has to compensate for these factors with support and protection: an ergonomic seat structure, body-hugging contours, firm upholstery, pronounced side bolsters and finely-tuned adjustment options along with breathable covers, and comfort features such as heating or air conditioning.