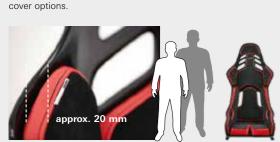

#### RECARO Podium GF/CF M for medium build drivers

The RECARO Podium M is suitable for medium build drivers. The approx.  ${\bf 20~mm}$  thick pads are available in all of the listed cover options.

# The RECARO Podium L is suitable for larger build drivers. The approx. 10 mm thick pads are available in all of the listed cover options.

**AGR**: Approved and recommended by Healthier Backs Association (Aktion Gesunder Rücken e.V.) and the Federal Association of German Back Schools (BdR) e. V. For more information, contact: AGR e. V., Stader Str. 6, 27432 Bremervörde, Germany, Phone +49 4761 926 358 0, www.agr-ev.de/en/back-friendly-products/back-friendly-products/4853-car-racing-shells