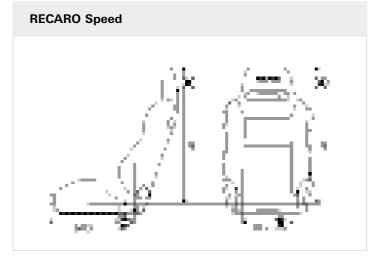

HEAT-

AFTERMARKET CAR SEATS RECARO SPEED

#### Standard features

- + Specially formed shoulder support
- + Special lateral support
- + Backrest adjustment on both sides
- + Highly pronounced side bolsters on seat cushion
- + Integrated headrest
- + Backrest release on both sides
- + Belt slots for 4-point belt
- + Also suitable for use with a 3-point belt

**RECARO Speed upholstery options** 

Velour black Ambla leather black

ROAD 3-/4-POINT BELT

AFTERMARKET CAR SEATS RECARO SPORTSTER CS

A highlight of the RECARO sports seat range. The RECARO Sportster CS is the perfect combination of comfortable sports seat and pure racing shell. The innovative lightweight shell boasts an exclusive slim design, plus outstanding lateral and shoulder support. The world's best drive performance, available with optional universal side airbag. Many car manufacturers offer the Sportster CS as standard equipment in their high-performance models, such as the Ford Focus RS.