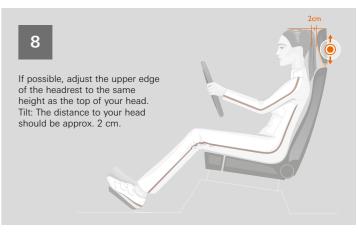

#### Comfort dimensions:

A: Seat height

B: Seat width

C: Seat depth

Dimensions in mm, all dimensions ±10 mm

with fully extended seat cushion.

- Seats with adjustable backrest were measured at a backrest angle of 73 74°.
- The **seat height** indicates the vertical height of the backrest from the top of the headrest to the top of the seat cushion. Seats with adjustable headrest:

Minimum dimension with retracted headrest. Maximum dimension with

- The **seat width** indicates the width of the seat cushion without side bolsters. This dimension was measured 12 cm in front of the bottom of the backrest.
- The **seat depth** indicates the total horizontal length of the seat cushion (from the front of the cushion to the bottom of the backrest). Seats with extendable seat cushion: Minimum dimension with retracted seat cushion. Maximum dimension